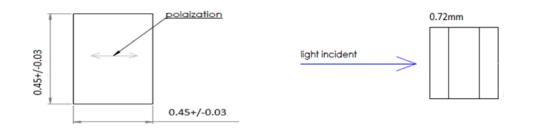

310 or 1480 or 1550 or 1590 (+/- 20) |
| Insertion Loss (@23°C)      |                         | Max. | dB   | 0.4 (typ. 0.3)                        |
| Isolation                   | Peak (@23℃, λ c)        | Min. | dB   | 40                                    |
|                             | Full range <sup>1</sup> | Min, | dB   | 18                                    |
| Operating Temperature Range |                         | °C   |      | -20 to +75                            |
| Storage Temperature Range   |                         | °C   |      | -40 to +85                            |
| Dimension                   |                         | mm   |      | Customized                            |

<sup>1</sup> with full wavelength range. Depend on customer's definition

## Dimension



Unit: mm